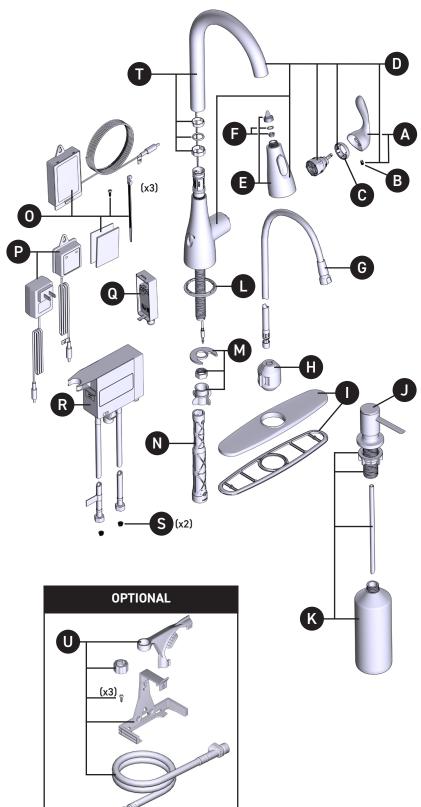

## Georgene <sup>™</sup> MotionSense Wave <sup>™</sup>

Hands-Free, Single-Handle High arc Pulldown Kitchen Faucet

MODEL FINISH

87912EWSRS SPOT RESIST STAINLESS

| ID | Kit Description                                                      | Kit Number | Finish                   |
|----|----------------------------------------------------------------------|------------|--------------------------|
| Α  | Handle Kit                                                           | 197708SRS  | Spot Resist<br>Stainless |
| В  | Handle Kit Set<br>Screw<br>(Requires 3/32"<br>Hex Key)               | 155023     | N/A                      |
| С  | Handle Dome                                                          | 160660SRS  | Spot Resist<br>Stainless |
| D  | Faucet<br>Assembly Kit                                               | 207958SRS  | Spot Resist<br>Stainless |
| Е  | Wand Kit                                                             | 162469SRS  | Spot Resist<br>Stainless |
| F  | Wand Screen and<br>O-ring Kit                                        | 158550     | N/A                      |
| G  | Hose Kit                                                             | 150259     | N/A                      |
| Н  | Weight Kit                                                           | 125989     | N/A                      |
| ı  | Escutcheon &<br>Gasket Kit                                           | 141002SRS  | Spot Resist<br>Stainless |
| J  | Soap Dispenser                                                       | 171172MSRS | Spot Resist<br>Stainless |
| K  | Underdeck kit                                                        | 344113     | N/A                      |
| L  | Deck Gasket Kit                                                      | 143338     | N/A                      |
| М  | Mounting<br>Hardware                                                 | 193774     | N/A                      |
| N  | Installation Tool                                                    | 118305     | N/A                      |
| 0  | Battery Holder &<br>Hardware Pack<br>(6AA Batteries<br>Not Included) | 177567     | N/A                      |
| Р  | AC Adapter with Power Splitter (Sold seperately)                     | 169031     | N/A                      |
| Q  | Wave Electronics<br>Box Only                                         | 188031     | N/A                      |
| R  | Control Box Only<br>(Includes (x2)<br>Supply Hose<br>Assemblies)     | 177569     | N/A                      |
| S  | Filter Screen (x2)                                                   | 197171     | N/A                      |
| Т  | Spout Kit                                                            | 174948MSRS | Spot Resist<br>Stainless |
| U  | Wall Mount Ser-<br>vice Kit                                          | 177566     | N/A                      |